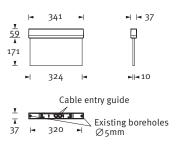

## S-LINE 300

Very lean polycarbonate casing in an appealing design. Easy to handle locking mechanism without screws.

For ceiling mounting or wall mounting. Pre-cut fixation and cable entry holes from top and back. For wall mounting there is an inconspicuous wall adapter en-closed. Optionally: Recessed mounting with recessed ceiling frame.

## Technical specifications

| Visibility distance     | 30 m                                          |
|-------------------------|-----------------------------------------------|
| Connecting terminals    | 2 x 2,5 mm <sup>2</sup> for double assignment |
| Casing/colour           | Polycarbonate, white                          |
| Type of assembly        | Universal mounting                            |
| Dimensions (WxHxD)      |                                               |
| Wall mounting           | 341 x 233 x 41mm                              |
| Ceiling mounting        | 341 x 230 x 37 mm                             |
| Protection class Safety | IP43                                          |
| class                   | II                                            |
|                         |                                               |