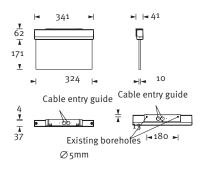

## S-LINE 300

Very lean polycarbonate casing in an appealing design. Easy to handle locking mechanism without screws.

For ceiling mounting or wall mounting. Pre-cut fixation and cable entry holes from top and back. For wall mounting there is an inconspicuous wall adapter en-closed. Optionally: Recessed mounting with recessed ceiling frame.

## Technical specifications

| Visibility distance     | 30 m                                          |
|-------------------------|-----------------------------------------------|
| Connecting terminals    | 2 x 2,5 mm <sup>2</sup> for double assignment |
| Casing/colour           | Polycarbonate, white                          |
| Type of assembly        | Universal mounting                            |
| Dimensions (WxHxD)      |                                               |
| Wall mounting           | 341 x 233 x 41mm                              |
| Ceiling mounting        | 341 x 230 x 37 mm                             |
| Protection class Safety | IP43                                          |
| class                   | II                                            |
|                         |                                               |